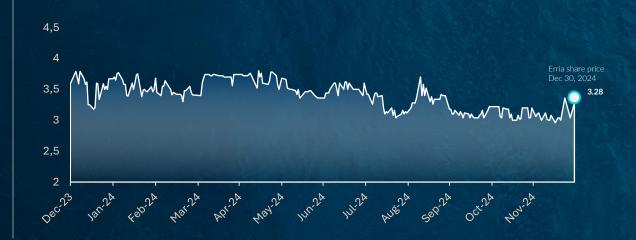

as the largest shareholder with 22.82%. The top ten shareholders collectively hold more than two-thirds of the shares.



#### **Share Information**

#### Why invest in Erria:

- Solid foundation and presence in several international niche markets
- An asset light international mini-conglomerate
- Stable business in Denmark with growth potential in Asia
- Untapped growth and synergy potential
- Guidance met or exceeded 5 years in a row

#### Listing:

5

ERRIA's shares are listed on Nasdaq First North Growth Market Denmark:

Ticker symbol: ERRIA

**ISIN code:** DK0060101483

Bloomberg code: ERRI:DK
Reuters code: ERRIA.CO
Number of shares: 11,350,154

Market cap End 2024: DKK 37.2m

Shareholder return 2024: -9%

#### Financial Calendar 2025:

03 Apr 2025: AGM 21 Aug 2025: Half year report





Net profit/loss for the year



|                                                                                      | Group    |          | Parent  |         |
|--------------------------------------------------------------------------------------|----------|----------|---------|---------|
| Income Statement                                                                     | 2024     | 2023     | 2024    | 2023    |
| -                                                                                    |          |          |         |         |
| Revenue                                                                              | 189,413  | 201,199  | 88,444  | 99,815  |
| Other operating income                                                               | 2,304    | 751