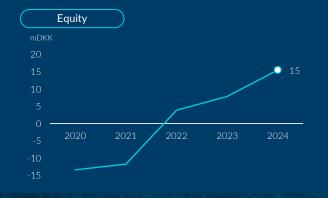

| N/A     | N/A     | N/A     |







### Letter from the CEO

Positive net results for the fourth consecutive year in 2024 despite continued high geopolitical uncertainty, provides a strong platform for future growth. Expectations of higher growth and revenue in 2025 driven by increasing global maritime activity.

While revenue decreased slightly due to persistent challenges in the container market, operational efficiencies and strategic initiatives led to an improvement in profitability. A strong operating cash flow allowed us to repay all bank debt in 2024 and solidify the company's financial position.

#### Maritime Services

Erria A/S maintained its critical role in the management of the Ørsted fleet in 2024, a cornerstone of the company's operations. The parent company, Erria A/S, continues its partnership with Ørste