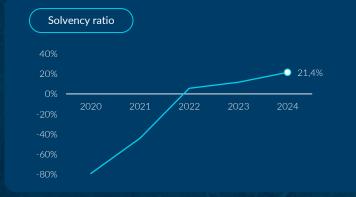

| N/A     | N/A     | N/A     |







### Letter from the CEO

Positive net results for the fourth consecutive year in 2024 despite continued high geopolitical uncertainty, provides a strong platform for future growth. Expectations of higher growth and revenue in 2025 driven by increasing global maritime activity.

While revenue decreased slightly due to persistent challenges in the container market, operational efficiencies and strategic initiatives led to an improvement in profitability. A strong operating cash flow allowed us to repay all bank debt in 2024 and solidify the company's financial position.

#### Maritime Services

Erria A/S maintained its critical role in the management of the Ørsted fleet in 2024, a cornerstone of the company's operations. The parent company, Erria A/S, continues its partnership with Ørsted,