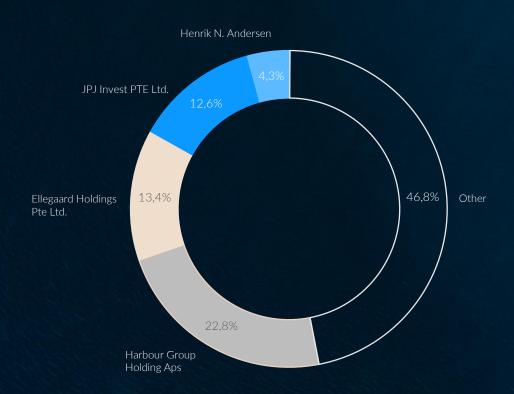

responsible supply chain will be maintained through audits, supplier training, and increased transparency.

Prioritizing business ethics includes mandatory employee training, enhanced whistleblower protection, and external ethics reviews.

Stakeholder engagement will persist through regular surveys, partnerships, and transparent communication on ESG advancements.

By integrating these initiatives into its sustainability framework, Erria Group intends to make meaningful contributions to environmental conservation, social responsibility, and ethical governance.



### ERRIA

### **Shareholder Structure**

Erria A/S's shareholder distribution shows Harbour Group Holding APS as the largest shareholder with 22.82%. The top ten shareholders collectively hold more than two-thirds of the shares.



#### **Share Information**

#### Why invest in Erria:

- Solid foundation and presence in several international niche markets
- An asset light international mini-conglomerate
- Stable business in Denmark with growth potential in Asia
- Untapped growth and synergy potential
- Guidance met or exceeded 5 years in a row

#### Listing:

5

ERRIA's shares are listed on Nasdaq First North Growth Market Denmark:

Ticker symbol: ERRIA

**ISIN code:** DK0060101483

Bloomberg code: ERRI:DK
Reuters code: ERRIA.CO
Number of shares: 11,350,154

Market cap End 2024: DKK 37.2m

Shareholder return 2024: -9%

#### Financial Calendar 2025:

03 Apr 2025: AGM 21 Aug 2025: Half year report





Net profit/loss for the year



|