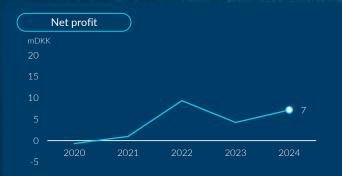

| N/A     | N/A     | N/A     |







### Letter from the CEO

Positive net results for the fourth consecutive year in 2024 despite continued high geopolitical uncertainty, provides a strong platform for future growth. Expectations of higher growth and revenue in 2025 driven by increasing global maritime activity.

While revenue decreased slightly due to persistent challenges in the container market, operational efficiencies and strategic initiatives led to an improvement in profitability. A strong operating cash flow allowed us to repay all bank debt in 2024 and solidify the company's financial position.

#### Maritime Services

Erria A/S maintained its critical role in the management of the Ørsted fleet in 2024, a cornerstone of the company's operations. The parent company, Erria A/S, continues its partnership with Ørs